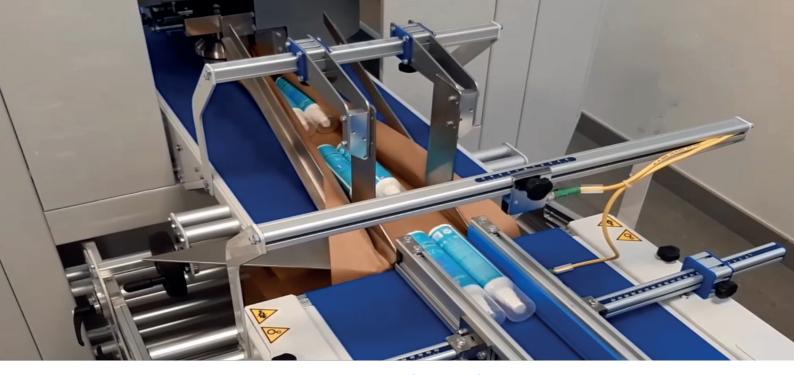

## PAC FW 650SI Servo Box Motion

Servo Box Motion Inverted Flow Wrapper

GET THE
MACHINE &
MATERIALS
FROM PAC!

The 650SI flow wrapper runs with curbside recyclable paper packaging that can be purchased from PAC Machinery Bags and Materials

## **MACHINE HIGHLIGHTS**

- Lower reel design works great with soft products, including apparel
- Sealing system is designed to work with standard plastic-based films as well as NEW curbside recyclable paper from PAC Machinery- ideal for businesses with plastic-free, sustainable packaging goals.
- Servo-driven box motion operation for high speed, minimal maintenance, and ease of set-up
- 13.75" wide end seal jaw to accommodate products up to 12" wide or 8" in height
- Comes standard with a belted infeed conveyor, which provides flexibility when packing variable length product
- Remove infeed conveyor, with product catch drawers, for ease of cleaning