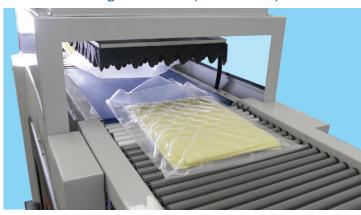

Package products with a variety of shapes and lengths at high speed!

Clamco brand automatic, high-speed, shrink packaging machines are as dependable as they are easy to operate. PAC manufactures a variety of L-Bar Sealers, Tunnels, Combos and One Step shrink units. Pair an L-Bar Sealer with a Clamco brand shrink tunnel for a complete shrink solution, or choose a Combo system with a sturdy L-bar sealer and powerful shrink tunnel. One Step units incorporate seal, trim, and shrink into a single operation.