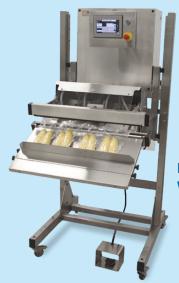

> Barcode printing on a chevron pouch made from poly rollstock containing Tyvek.

ILIB IN L

Tyvek® is a registered trademark of DuPont.

Clamco 6800CS & 6800CS-XL Side Sealer

Efficiently create multi-packs while contents remain visible.

Package products with a variety of shapes and lengths at high speed!

Clamco brand automatic, high-speed, shrink packaging machines are as dependable as they are easy to operate. PAC manufactures a variety of L-Bar Sealers, Tunnels, Combos and One Step shrink units. Pair an L-Bar Sealer with a Clamco brand shrink tunnel for a complete shrink solution, or choose a Combo system with a sturdy L-bar sealer and powerful shrink tunnel. One Step units incorporate seal, trim, and shrink into a single operation.