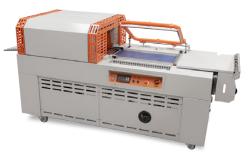

Package products with a variety of shapes and lengths at high speed!

Clamco brand automatic, high-speed, shrink packaging machines are as dependable as they are easy to operate. PAC manufactures a variety of L-Bar Sealers, Tunnels, Combos and One Step shrink units. Pair an L-Bar Sealer with a Clamco brand shrink tunnel for a complete shrink solution, or choose a Combo system with a sturdy L-bar sealer and powerful shrink tunnel. One Step units incorporate seal, trim, and shrink into a single operation.

SALES@PACMACHINERY.COM

Heavy duty industrial equipment
Stock equipment for fast shipment
Retail-ready packaging

Clamco L-Bar

Combination packaging units that seal and then shrink film around the package.