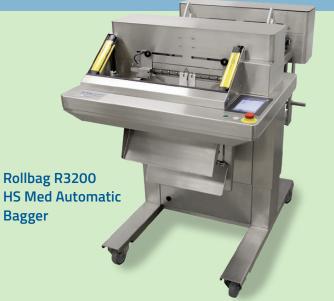

Rollbag Weigh Count Sorting Table designed for seamless integration with the Rollbag R3200. Significantly increase your packaging rates with an infeed device!

> Rollbag Kit Conveyor, R3200 Automatic Bagger and Incline Outfeed Conveyor