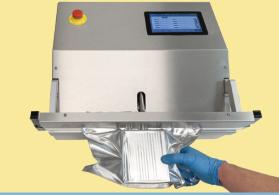

## PAC PVT SEALERS

Plus Med Vacuum Sealer

Nozzle style vacuum sealers are the most versatile method of vacuum packaging. We manufacture industrial vacuum sealers for food, coffee, electronics, medical, industrial, and even for hazardous classified areas. Machines are designed with multiple nozzles to seal multiple packages per cycle. PAC's industrial vacuum sealers can be equipped with gas flush for modified atmosphere packaging (MAP).

Fresh Pac Express Vacuum Sealer

Individual nozzle controls on the Fresh Pac Express.

Coffee Pac Vacuum Sealer

Extend sell-by dates when vacuum sealing with gas flush.