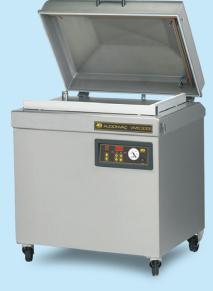

### CHAMBER VACUUM SEALERS

Chamber vacuum sealers offer a high level of vacuum and consistency, with ease of use. This method of vacuum packaging is used when the highest level of vacuum possible is required (for example when packaging meat or cheese). Chamber vacuum sealer models vary from small tabletop units to large floor standing single and double vacuum chambers.

#### VMS Tabletop Vacuum Chambers

Ideal for restaurants, supermarkets, & food processors

Maximum air removal to protect electronics & parts during transport

VMS floor standing Vacuum Chambers

Multiple packages per cycle with highest level of vacuum.