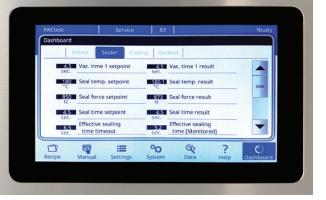

✓ Most machines can be made in a medical version

Validatable Medical Packaging

recorded. Validatable medical packaging equipment features

special control systems to monitor temperature, time and seal pressure. Alarm systems prevent sealing if any parameter drifts

Seal paramater controls on the PVT Plus Med.

Monitoring temperature on a R1285 Med Automatic Bagger.

Reach your medical packaging goals with advanced controls.

Are you looking to grow your business? Need help with finding the right equipment? PAC Machinery specializes in machines that can be easily integrated with new or existing equipment to automate your packaging line. From labelers, conveyors, to weight count sorters, our machines work with infeed and outfeed devices to increase packaging speeds. Get the exceptional efficiency and value you want with infeed devices specifically engineered to work with our equipment.