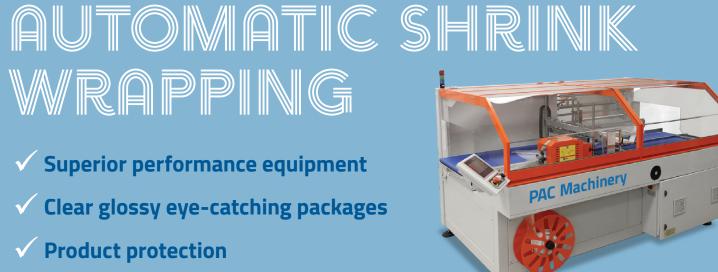

Package products with a variety of shapes and lengths at high speed!

Clamco brand automatic, high-speed, shrink packaging machines are as dependable as they are easy to operate. PAC manufactures a variety of L-Bar Sealers, Tunnels, Combos and One Step shrink units. Pair an L-Bar Sealer with a Clamco brand shrink tunnel for a complete shrink solution, or choose a Combo system with a sturdy L-bar sealer and powerful shrink tunnel. One Step units incorporate seal, trim, and shrink into a single operation.

SALES@PACMACHINERY.COM

Heavy duty industrial equipment
Stock equipment for fast shipment
Retail-ready packaging

Clamco L-Bar

Combination packaging units that seal and then shrink film around the package.

Shrink tunnels with high power and airflow for consistent shrink wrapped packages.