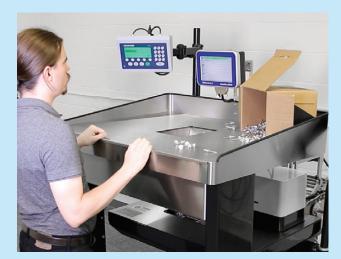

#### **Rollbag® Infeed Systems**

Rollbag<sup>®</sup> feeding systems seamlessly integrate to Rollbag baggers to create an all-in-one bagging solution. Versatile Rollbag automatic baggers can serve as the center of a fully integrated manufacturing and packaging system. Rollbag infeed devices are perfect for counting and kitting small products to meet the most challenging packaging requirements.

Rollbag Weigh Count Sorting Table designed for seamless integration with the Rollbag R3200. Significantly increase your packaging rates with an infeed device!

> Rollbag Kit Conveyor, R3200 Automatic Bagger and Incline Outfeed Conveyor