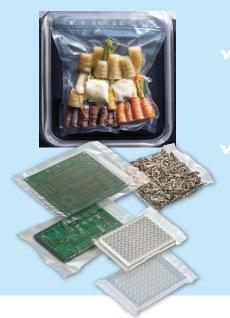

## PAC PVT SEALERS

Plus Med Vacuum Sealer

Nozzle style vacuum sealers are the most versatile method of vacuum packaging. We manufacture industrial vacuum sealers for food, coffee, electronics, medical, industrial, and even for hazardous classified areas. Machines are designed with multiple nozzles to seal multiple packages per cycle. PAC's industrial vacuum sealers can be equipped with gas flush for modified atmosphere packaging (MAP).