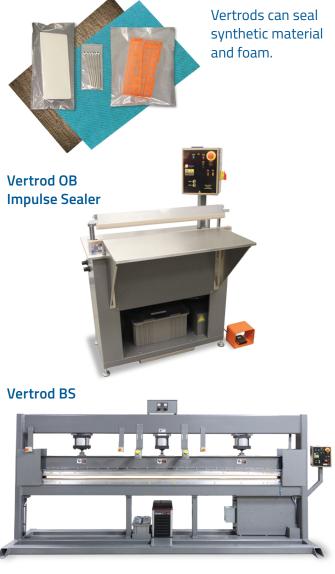

#### Vertrod<sup>®</sup> Impulse Sealers

Vertrod heavy-duty thermal impulse heat sealers are known for their exceptional quality in a wide range of seal lengths. Vertrod sealers come in a range of configurations, including bar sealers, bag sealers, drop sealers, as well as compression sealers for applications that require the removal of air before sealing. Highly customized Vertrod sealers produce uniform, hermetic seals in a range of thermoplastic films, laminates, synthetics, and foams.