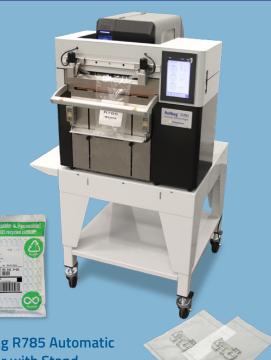

**Rollbag R785 Automatic Bagger with Stand** 

**Rollbag R3200 Automatic Bagger** Make bags of different lengths with our bag maker assembly.

Rollbag Magnum Horizontal Automatic Bagger Reduce Dim Weight with the optional air expeller.