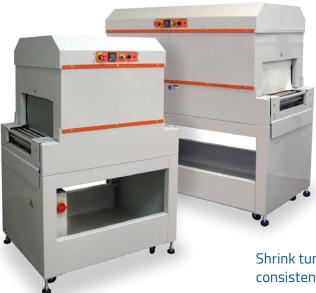

Package products with a variety of shapes and lengths at high speed!

Clamco brand automatic, high-speed, shrink packaging machines are as dependable as they are easy to operate. PAC manufactures a variety of L-Bar Sealers, Tunnels, Combos and One Step shrink units. Pair an L-Bar Sealer with a Clamco brand shrink tunnel for a complete shrink solution, or choose a Combo system with a sturdy L-bar sealer and powerful shrink tunnel. One Step units incorporate seal, trim, and shrink into a single operation.

SALES@PACMACHINERY.COM

Heavy duty industrial equipment
Stock equipment for fast shipment
Retail-ready packaging

Clamco L-Bar

Combination packaging units that seal and then shrink film around the package.

Shrink tunnels with high power and airflow for consistent shrink wrapped packages.