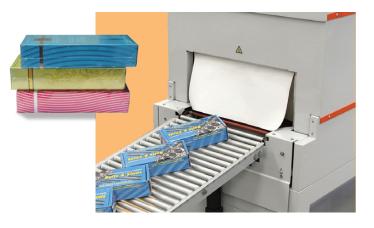

> Barcode printing on a chevron pouch made from poly rollstock containing Tyvek.

ILIB IN L

Tyvek® is a registered trademark of DuPont.

Clamco 6800CS & 6800CS-XL Side Sealer

Efficiently create multi-packs while contents remain visible.

Package products with a variety of shapes and lengths at high speed!

Clamco brand automatic, high-speed, shrink packaging machines are as dependable as they are easy to operate. PAC manufactures a variety of L-Bar Sealers, Tunnels, Combos and One Step shrink units. Pair an L-Bar Sealer with a Clamco brand shrink tunnel for a complete shrink solution, or choose a Combo system with a sturdy L-bar sealer and powerful shrink tunnel. One Step units incorporate seal, trim, and shrink into a single operation.