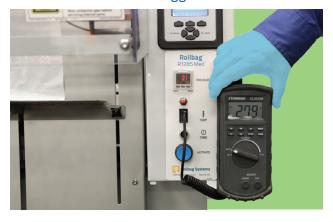

Seal paramater controls on the PVT Plus Med.

Monitoring temperature on a R1285 Med Automatic Bagger.

Reach your medical packaging goals with advanced controls.

Are you looking to grow your business? Need help with finding the right equipment? PAC Machinery specializes in machines that can be easily integrated with new or existing equipment to automate your packaging line. From labelers, conveyors, to weight count sorters, our machines work with infeed and outfeed devices to increase packaging speeds. Get the exceptional efficiency and value you want with infeed devices specifically engineered to work with our equipment.