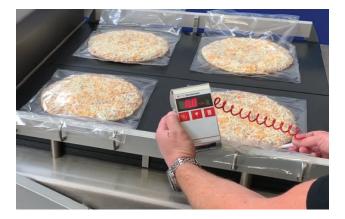

## PAC PVT SEALERS

Plus Med Vacuum Sealer

Nozzle style vacuum sealers are the most versatile method of vacuum packaging. We manufacture industrial vacuum sealers for food, coffee, electronics, medical, industrial, and even for hazardous classified areas. Machines are designed with multiple nozzles to seal multiple packages per cycle. PAC's industrial vacuum sealers can be equipped with gas flush for modified atmosphere packaging (MAP).

Fresh Pac Express Vacuum Sealer

Individual nozzle controls on the Fresh Pac Express.

Coffee Pac Vacuum Sealer

Extend sell-by dates when vacuum sealing with gas flush.