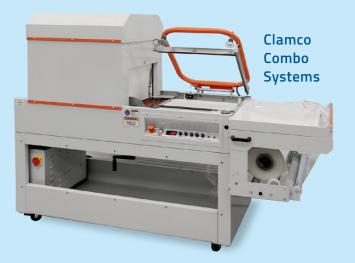

Package products with a variety of shapes and lengths at high speed!

Clamco brand automatic, high-speed, shrink packaging machines are as dependable as they are easy to operate. PAC manufactures a variety of L-Bar Sealers, Tunnels, Combos and One Step shrink units. Pair an L-Bar Sealer with a Clamco brand shrink tunnel for a complete shrink solution, or choose a Combo system with a sturdy L-bar sealer and powerful shrink tunnel. One Step units incorporate seal, trim, and shrink into a single operation.

SALES@PACMACHINERY.COM

Heavy duty industrial equipment
Stock equipment for fast shipment
Retail-ready packaging

Clamco L-Bar

Combination packaging units that seal and then shrink film around the package.