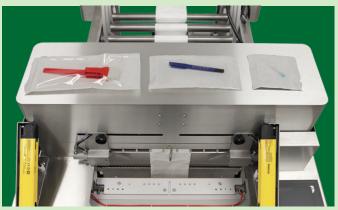

Rollbag R1285 Med Automatic Bagger

Bag Maker Assembly allows for making, labeling, loading and sealing chevron pouches of different lengths!

Create chevron pouches or use poly bags for medical packaging.

> Barcode printing on a chevron pouch made from poly rollstock containing Tyvek.

ILIB IN L

Tyvek® is a registered trademark of DuPont.

Clamco 6800CS & 6800CS-XL Side Sealer

Efficiently create multi-packs while contents remain visible.