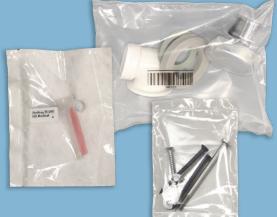

### MEDICAL AUTOMATIC BAGGERS

Rollbag medical auto baggers are offered in a variety of models to fit most medical bagging requirements. We manufacture automatic validatable medical pouch baggers that make bags of any length using Tyvek<sup>®</sup> with a chevron seal option. Output ports on all medical baggers allow the user to document the performance of the validation process.

Rollbag R1285 Med Automatic Bagger

Bag Maker Assembly allows for making, labeling, loading and sealing chevron pouches of different lengths!

Create chevron pouches or use poly bags for medical packaging.

> Barcode printing on a chevron pouch made from poly rollstock containing Tyvek.

ILIB IN L

Tyvek® is a registered trademark of DuPont.

Clamco 6800CS & 6800CS-XL Side Sealer

Efficiently create multi-packs while contents remain visible.