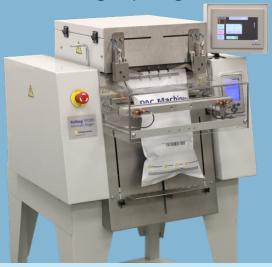

### MEDICAL AUTOMATIC BAGGERS

Rollbag medical auto baggers are offered in a variety of models to fit most medical bagging requirements. We manufacture automatic validatable medical pouch baggers that make bags of any length using Tyvek<sup>®</sup> with a chevron seal option. Output ports on all medical baggers allow the user to document the performance of the validation process.

Rollbag R1285 Med Automatic Bagger

Bag Maker Assembly allows for making, labeling, loading and sealing chevron pouches of different lengths!

Create chevron pouches or use poly bags for medical packaging.