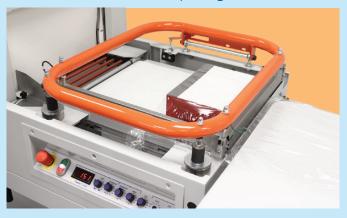

Package products with a variety of shapes and lengths at high speed!

Clamco brand automatic, high-speed, shrink packaging machines are as dependable as they are easy to operate. PAC manufactures a variety of L-Bar Sealers, Tunnels, Combos and One Step shrink units. Pair an L-Bar Sealer with a Clamco brand shrink tunnel for a complete shrink solution, or choose a Combo system with a sturdy L-bar sealer and powerful shrink tunnel. One Step units incorporate seal, trim, and shrink into a single operation.

SALES@PACMACHINERY.COM

Heavy duty industrial equipment
Stock equipment for fast shipment
Retail-ready packaging

Clamco L-Bar

Combination packaging units that seal and then shrink film around the package.