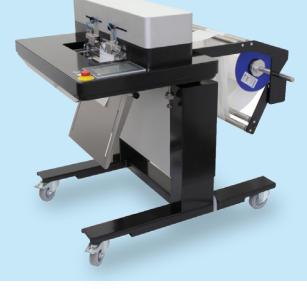

**Rollbag R785 Automatic Bagger with Stand** 

**Rollbag R3200 Automatic Bagger** Make bags of different lengths with our bag maker assembly.

Rollbag Magnum Horizontal Automatic Bagger Reduce Dim Weight with the optional air expeller.