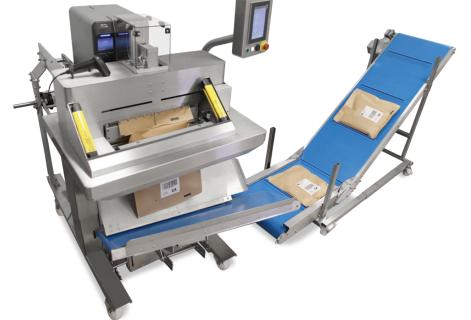

6800CS-XL Fulfillment Wrapper System

Rollbag R3200 Automatic Bagger with Kit Conveyor & Outfeed Conveyor

552 Continuous Band Sealer

Clamco 250C Combo Shrink Wrapper

**PVT Plus Vacuum Sealer** 

Standard machines available quickly. Ideal for start-ups and entrepreneurs, PAC Machinery has several machine models available with an instant quote. This is an easy way for customers to get immediate pricing on equipment that does not require customization custom machines are quoted by a sales representative due to their advanced technology and complexity to build. Find our instant quote machines on pacmachinery.com.