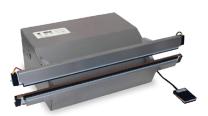

#### Vertrod<sup>®</sup> Impulse Sealers

Vertrod heavy-duty thermal impulse heat sealers are known for their exceptional quality in a wide range of seal lengths. Vertrod sealers come in a range of configurations, including bar sealers, bag sealers, drop sealers, as well as compression sealers for applications that require the removal of air before sealing. Highly customized Vertrod sealers produce uniform, hermetic seals in a range of thermoplastic films, laminates, synthetics, and foams.