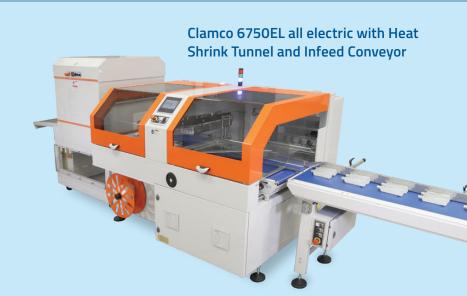

Package products with a variety of shapes and lengths at high speed!

Clamco brand automatic, high-speed, shrink packaging machines are as dependable as they are easy to operate. PAC manufactures a variety of L-Bar Sealers, Tunnels, Combos and One Step shrink units. Pair an L-Bar Sealer with a Clamco brand shrink tunnel for a complete shrink solution, or choose a Combo system with a sturdy L-bar sealer and powerful shrink tunnel. One Step units incorporate seal, trim, and shrink into a single operation.

SALES@PACMACHINERY.COM

Heavy duty industrial equipment
Stock equipment for fast shipment
Retail-ready packaging

Clamco L-Bar

Combination packaging units that seal and then shrink film around the package.

Shrink tunnels with high power and airflow for consistent shrink wrapped packages.