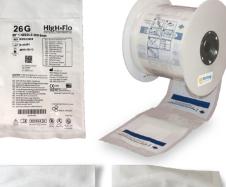

> Barcode printing on a chevron pouch made from poly rollstock containing Tyvek.

ILIB IN L

Tyvek® is a registered trademark of DuPont.

Clamco 6800CS & 6800CS-XL Side Sealer

Efficiently create multi-packs while contents remain visible.