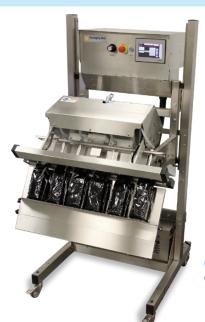

### MEDICAL AUTOMATIC BAGGERS

Rollbag medical auto baggers are offered in a variety of models to fit most medical bagging requirements. We manufacture automatic validatable medical pouch baggers that make bags of any length using Tyvek<sup>®</sup> with a chevron seal option. Output ports on all medical baggers allow the user to document the performance of the validation process.

Rollbag R1285 Med Automatic Bagger

Bag Maker Assembly allows for making, labeling, loading and sealing chevron pouches of different lengths!

Create chevron pouches or use poly bags for medical packaging.