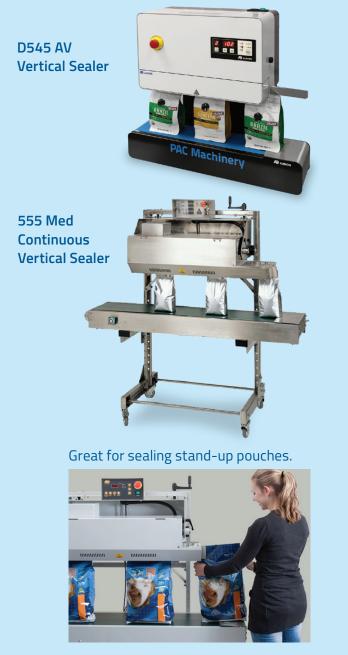

#### **Continuous Band Sealers**

Band sealers with conveyors are used for virtually any application where fast, secure, hand-fed sealing is desired. Continuous band sealers come in horizontal and vertical styles. We also have tabletop continuous conveyor band sealers and medical band sealers.