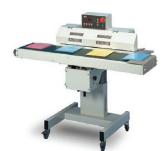

#### **Continuous Band Sealers**

Band sealers with conveyors are used for virtually any application where fast, secure, hand-fed sealing is desired. Continuous band sealers come in horizontal and vertical styles. We also have tabletop continuous conveyor band sealers and medical band sealers.