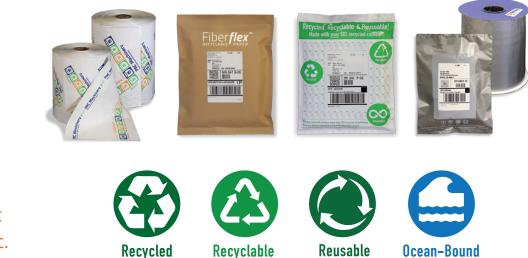

#### PAC Machinery Bags and Materials

101110

825% more

made with up to 100% recycled resins.

**Recycled materials** 

Jollypop

PAC Machinery's bags and materials division can help you choose the best materials for your packaging application.

Rollbag<sup>®</sup> pre-opened bags can be used on virtually all brands of automatic baggers. In addition, we also have tubing, coex poly mailers, poly tubing, sideload bags, thermal transfer ribbon, and sustainable packaging options for the environmentally-conscious company.

> Rollbag pre-opened bags can make packaging significantly faster. These perforated bags are available with a variety of features, including custom printing, headers, hang holes, tear notches, and more.

- Printed Rollbags
- Sustainable Rollbags
- **Poly or Paper Mailers**
- Stock Rollbags

MATERIALSALES@PACMACHINERY.COM

TED