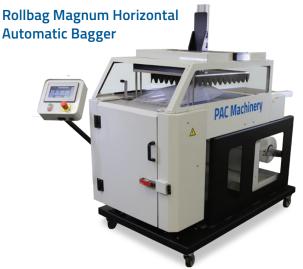

**Rollbag R785 Automatic Bagger with Stand** 

**Rollbag R3200 Automatic Bagger** Make bags of different lengths with our bag maker assembly.

Rollbag Magnum Horizontal Automatic Bagger Reduce Dim Weight with the optional air expeller.