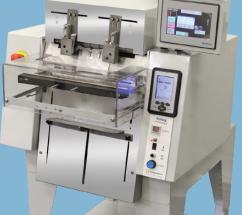

### MEDICAL AUTOMATIC BAGGERS

Rollbag medical auto baggers are offered in a variety of models to fit most medical bagging requirements. We manufacture automatic validatable medical pouch baggers that make bags of any length using Tyvek<sup>®</sup> with a chevron seal option. Output ports on all medical baggers allow the user to document the performance of the validation process.

Rollbag R1285 Med Automatic Bagger

Bag Maker Assembly allows for making, labeling, loading and sealing chevron pouches of different lengths!

Create chevron pouches or use poly bags for medical packaging.