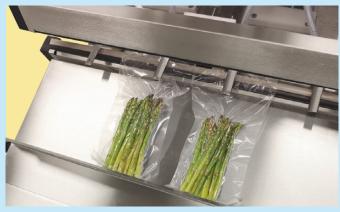

### HORIZONTAL FLOW WRAPPERS

Packaging Aids brand Flow Wrappers are ideal for packaging products that must be packaged individually with high quality film at speeds of anywhere from 60–250 packages/minute. A flow wrapper is the preferred choice for everyone from small start-ups to large companies with higher speed wrapping requirements.

PAC FW 650SI Servo Box Motion Inverted Flow Wrapper for soft items.

- Use pre-printed film
- Print right on the package
- Stainless models for food packaging

Wrap products with print registered film.

**PAC FW F400** Flow Wrapper with **Thermal Transfer Printer** 