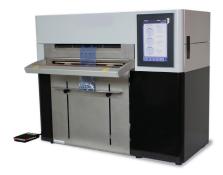

# **Rollbag R1285 Automatic Bagger**

The Rollbag R1285 Automatic Bagger delivers exceptional value, speed, and flexibility. With pneumatic operation, this bagger is the fastest tabletop automatic bagger in its class. Touchscreen programming provides a flexible solution to ever-changing production requirements. Store multiple job profiles to make fast job changeovers without reprogramming. Integrated printer for printing shipping information right on the bag.