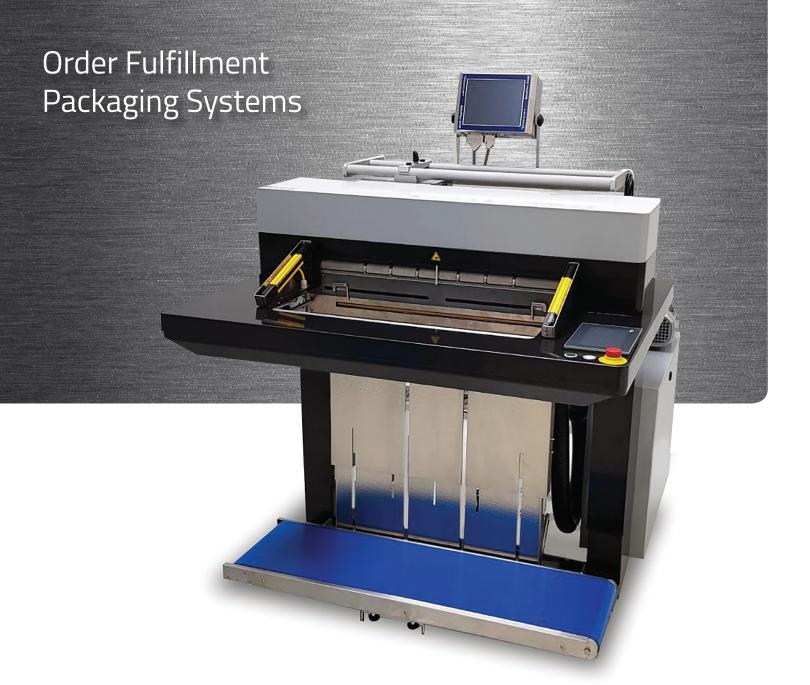

# **Rollbag R1285 Automatic Bagger**

The Rollbag R1285 Automatic Bagger delivers exceptional value, speed, and flexibility. With pneumatic operation, this bagger is the fastest tabletop automatic bagger in its class. Touchscreen programming provides a flexible solution to ever-changing production requirements. Store multiple job profiles to make fast job changeovers without reprogramming. Integrated printer for printing shipping information right on the bag.