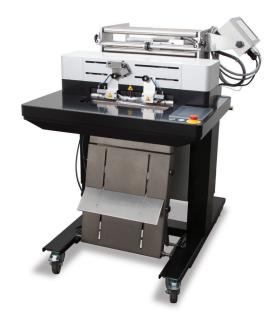

# Rollbag R3200 & R3200XL Automatic Baggers

The R3200 & R3200XL (extra large) Automatic Baggers are advanced bag packaging systems that can use coex mailer tubing or bags on a roll. When using coex mailer tubing, bags are formed in-line before they are printed, filled then sealed. Tubing reduces bag inventories, creates a "right-sized" bag and significantly cuts material costs. The easy-load bag opener provides a rectangular opening to more effectively pack large products. Next bag out printer functionality streamlines the bagging process and saves time.