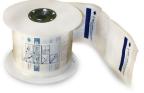

Rollbag baggers are perfect for use with coex mailer tubing and pre-opened bags on a roll.

### Key bag and film features:

- Pre-opened bags on a roll & poly tubing
- Secure white/gray coex mailer material
- Custom, multi-color bag printing