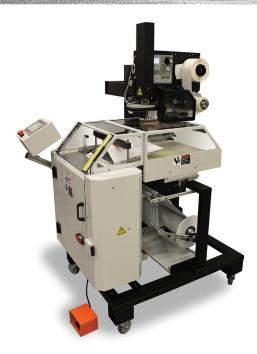

# **Rollbag R785 Automatic Bagger**

The all-electric Rollbag R785 Bagger features the same robust electronics found in costly industrial machines. As the R785 requires no compressed air it can be moved anywhere in the facility quickly and easily. Capable of packaging at a rate of 40 bags per minute (or more), ensures that operator speed will not outpace the bagger. By combining the simplicity of manual filling with a versatile bagging and sealing system, the Rollbag R785 cuts cost and adds value to your packaging production efforts.