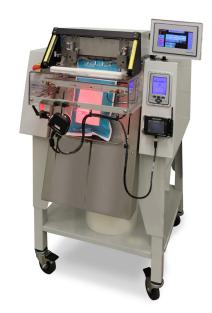

## Rollbag Magnum Horizontal Fulfillment Bagger

The Magnum Horizontal Fulfillment Bagger meets the unique requirements of bagging large products horizontally. This bagger works with coex mailer tubing as well as bag on a roll. By using poly tubing, you save on material costs even further by right sizing your bag for the product. The Magnum Horizontal features several configurations of label printers and applicators to automatically apply the shipping label.